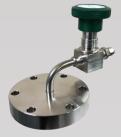

## **Single Valve Sampling Inlet**

**Description:** XT Series Single Valve Sampling Inlet has one metal sealed on-off valve mounted on a DN 40 CF, 2 <sup>3</sup>/<sub>4</sub> inch ConFlat (CF) flange with a Swagelok type nut and ferrule fitting for connecting the capillary tubing. The inlet assembly is made from 304 stainless steel. Stainless steel mounting hardware, and a 2 <sup>3</sup>/<sub>4</sub> inch CF copper gasket.

## **Specifications**

| Material          | 304 stainless steel                                                                                                                                      |
|-------------------|----------------------------------------------------------------------------------------------------------------------------------------------------------|
| Inlet Flange      | 2 ¾ inch CF (DN 40 CF) non-rotatable                                                                                                                     |
| Weight            | 1.3 lbs                                                                                                                                                  |
| Hardware Supplied | 6 pcs <sup>1</sup> / <sub>4</sub> -28 x 1.5 inch stainless steel bolts, nuts, flat washers, and 1 x 2 <sup>3</sup> / <sub>4</sub> inch CF copper gasket. |
|                   | Stainless steel swagelok type nut and ferrule – for use with stainless steel capillary tubing.                                                           |
|                   | 1/16 inch fittings come with an additional vespel/graphite ferrule as well as a capillary plug - for                                                     |
|                   | use with glass capillary tubing.                                                                                                                         |
| Inlet Valve       | Metal sealed                                                                                                                                             |
| Capillary Fitting | Swagelok type nut and ferrule                                                                                                                            |

## **Ordering Information**

| Product Number | Description                                                                                                                                        |
|----------------|----------------------------------------------------------------------------------------------------------------------------------------------------|
| VA1CAP16       | Valve inlet assembly with 1/16 inch fitting; single metal sealed on-off valve mounted on a                                                         |
|                | 2 <sup>3</sup> / <sub>4</sub> inch CF flange (DN 40 CF)                                                                                            |
| VA1CAP8        | Valve inlet assembly with 1/8 inch fitting; single metal sealed on-off valve mounted on a 2<br>¾ inch CF flange (DN 40 CF)                         |
| VA1CAP4        | Valve inlet assembly with 1/4 inch fitting; single metal sealed on-off valve mounted on a 2<br>3/4 inch CF flange (DN 40 CF)                       |
| VA1CAP3        | Valve inlet assembly with 3/16 inch fitting; single metal sealed on-off valve mounted on a 2 <sup>3</sup> / <sub>4</sub> inch CF flange (DN 40 CF) |