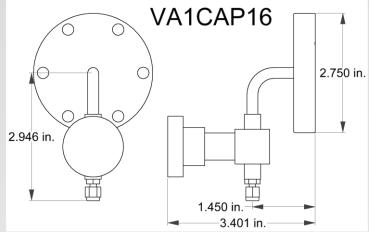

## **Single Valve Sampling Inlet**

**Description:** XT Series Single Valve Sampling Inlet has one metal sealed on-off valve mounted on a DN 40 CF, 2 <sup>3</sup>/<sub>4</sub> inch ConFlat (CF) flange with a Swagelok type nut and ferrule fitting for connecting the capillary tubing. The inlet assembly is made from 304 stainless steel. Stainless steel mounting hardware, and a 2 <sup>3</sup>/<sub>4</sub> inch CF copper gasket.

## **Specifications**

| Material          | 304 stainless steel                                                                                                                                      |
|-------------------|----------------------------------------------------------------------------------------------------------------------------------------------------------|
| Inlet Flange      | 2 ¾ inch CF (DN 40 CF) non-rotatable                                                                                                                     |
| Weight            | 1.3 lbs                                                                                                                                                  |
| Hardware Supplied | 6 pcs <sup>1</sup> / <sub>4</sub> -28 x 1.5 inch stainless steel bolts, nuts, flat washers, and 1 x 2 <sup>3</sup> / <sub>4</sub> inch CF copper gasket. |
|                   | Stainless steel swagelok type nut and ferrule – for use with stainless steel capillary tubing.                                                           |
|                   | 1/16 inch fittings come with an additional vespel/graphite ferrule as well as a capillary plug - for                                                     |
|                   | use with glass capillary tubing.                                                                                                                         |
| Inlet Valve       | Metal sealed                                                                                                                                             |
| Capillary Fitting | Swagelok type nut and ferrule                                                                                                                            |

## **Ordering Information**

| Product Number | Description                                                                                                                                        |
|----------------|----------------------------------------------------------------------------------------------------------------------------------------------------|
| VA1CAP16       | Valve inlet assembly with 1/16 inch fitting; single metal sealed on-off valve mounted on a                                                         |
|                | 2 <sup>3</sup> / <sub>4</sub> inch CF flange (DN 40 CF)                                                                                            |
| VA1CAP8        | Valve inlet assembly with 1/8 inch fitting; single metal sealed on-off valve mounted on a 2<br>¾ inch CF flange (DN 40 CF)                         |
| VA1CAP4        | Valve inlet assembly with 1/4 inch fitting; single metal sealed on-off valve mounted on a 2<br>3/4 inch CF flange (DN 40 CF)                       |
| VA1CAP3        | Valve inlet assembly with 3/16 inch fitting; single metal sealed on-off valve mounted on a 2 <sup>3</sup> / <sub>4</sub> inch CF flange (DN 40 CF) |